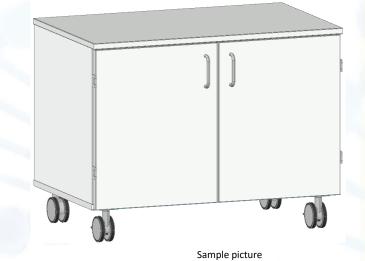

# Mobile cabinet with doors

#### **Description:**

- ✓ Mobile cabinet on 4 casters, 2 of them with brakes
- ✓ Diameter of the caster 80mm
- ✓ Total height of the caster 110mm
- ✓ Cabinets are made of 19mm thickness melamine faced chipboard with ABS edges
- ✓ 2 doors with hinges that can open at 270° angle
- ✓ 1 inside shelf adjustable all over the height every 32mm
- ✓ Steel handles
- ✓ Color: light grey (similar to RAL 7035)
- ✓ NET weight 33 kg
- ✓ Max load on one shelf 30 kg
- ✓ Max general load 200 kg

## **Dimensions**:

- ✓ Length 830mm
- ✓ Depth 520mm
- ✓ Height 640mm

Available other options and not standard modifications under request

Dominique DUTSCHER SAS - 2C, rue de Bruxelles - 67170 BERNOLSHEIM Tél : +33 (0)3 88 59 33 90 Fax : +33 (0)3 88 59 33 99 Mail : info@dutscher.com Web : www.dutscher.com