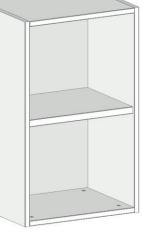

### 370148

### **Open wall mounted cabinet**

#### **Description:**

- ✓ Suitable for mounting on the wall or on the service module frame (with some exceptions)
- ✓ Cabinets are made of 19mm thickness melamine faced chipboard with ABS edges
- ✓ 1 inside shelf adjustable all over the height every 32mm
- ✓ Wall mounting brackets adjustable in 3 dimensions (screws for mounting to the wall not included)
- ✓ Color: light grey (similar to RAL 7035)
- ✓ NET weight 16 kg
- ✓ Max load on one shelf 30 kg
- ✓ Max general load 60 kg

#### **Dimensions:**

- ✓ Length 450mm
- ✓ Depth 350mm
- ✓ Height 730mm

Available other options and not standard modifications under request

Sample picture