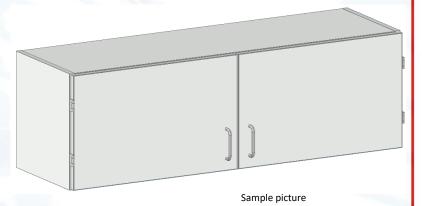

## Wall mounted cabinet with blind doors

## **Description:**

- ✓ Suitable for mounting on the wall or on the service module frame (with some exceptions)
- ✓ Cabinets are made of 19mm thickness melamine faced chipboard with ABS edges
- ✓ 2 doors with hinges that can open at 270° angle
- √ Vertical partition
- ✓ Steel handles
- ✓ Wall mounting brackets adjustable in 3 dimensions (screws for mounting to the wall not included)
- ✓ Color: light grey (similar to RAL 7035)
- √ NET weight 27 kg
- ✓ Max general load 60 kg

## **Dimensions:**

- ✓ Length 1200mm
- ✓ Depth 370mm
- ✓ Height 380mm

Available other options and not standard modifications under request