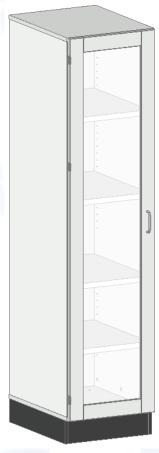

# **High cabinet with glass doors**

### **Description:**

- ✓ Cabinets are made of 19mm thickness melamine faced chipboard with ABS edges
- √ 1 framed glass door with hinges that can open at 270° angle
- √ 4 adjustable shelves (5 compartments) all over the height every 32mm
- ✓ Steel handles
- ✓ Height adjustable plinth
- ✓ Must be attached to the wall (screws for mounting to the wall not included)
- ✓ Color: light grey (similar to RAL 7035)
- ✓ NET weight 67 kg
- ✓ Max load on one shelf 30 kg

## **Dimensions:**

- ✓ Length 450mm
- ✓ Depth 580mm
- √ Height 1910mm

Available other options and not standard modifications under request

Sample picture